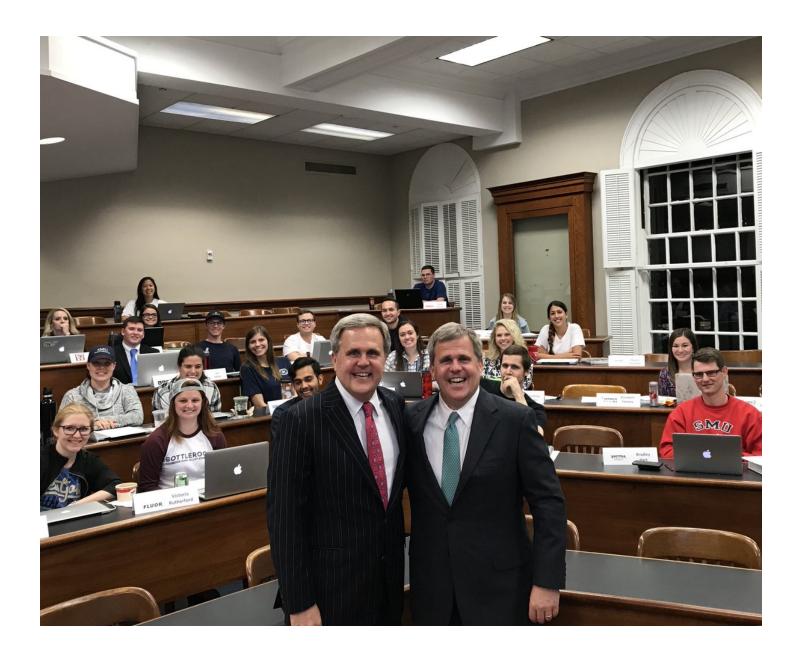

#### OCTOBER 26, 2017

On October 11, Real Estate Partner <u>Doug Yeager</u> spoke at Southern Methodist University's Dedman School of Law. He spoke to 70 third-year students, each of whom is externing with a different corporate legal department through SMU's Corporate Counsel Externship Program. Doug's presentation on commercial lease agreements was part of the classroom component of the program and designed to broaden the student's substantive real estate knowledge.

Doug's twin brother, Steve, is the faculty supervisor of the program, dean of students, and the co-author of *Inside Counsel – Practices, Strategies, and Insights*. Collectively, the Yeager twins provide law students with a balanced perspective of the roles of inside (Steve) and outside (Doug) counsel.