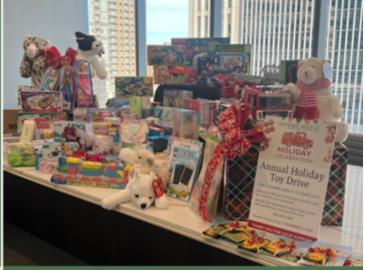

### 75+ Gift Bags

FOR BROTHER BILL'S ANNUAL HOLIDAY TOY DRIVE

HOUSTON PROVIDED HOLIDAY
GIFTS FOR