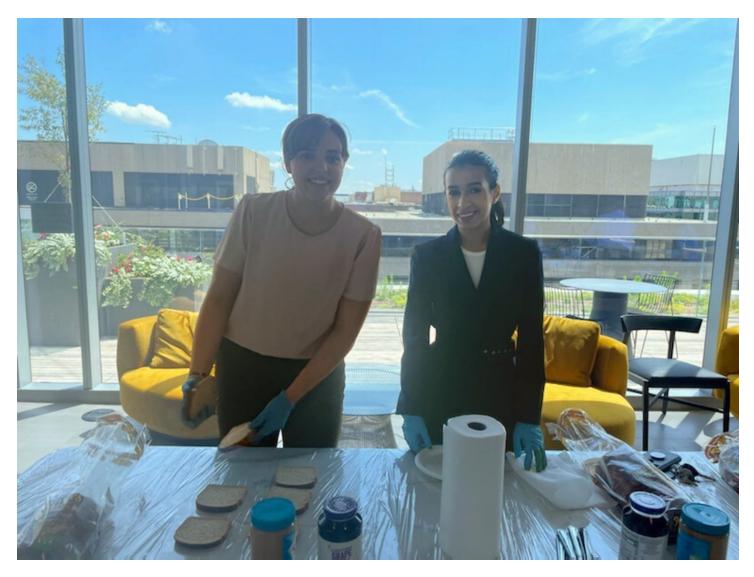

Winston summer associates **Stephanie Coelho** and **Shiza Arshad** teamed up to help hungry Washington, D.C. residents

Winston's San Francisco and Silicon Valley offices also joined the fight against hunger by participating in the San Francisco–Marin Food Bank's 2021 <u>Food from the Bar</u> campaign. This annual fundraiser, sponsored by the area's legal community, has raised enough money over the past 27 years to provide 19 million meals to local residents. This is the 12th year that Winston has participated.