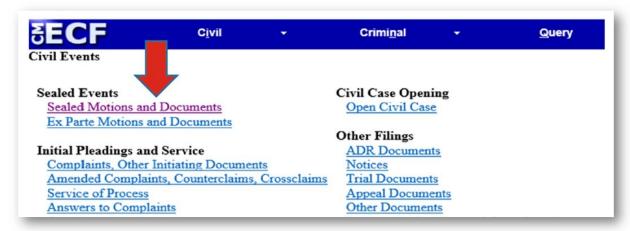

### First Step: Filing Sealed Motion or Document

Select "Sealed Motions & Documents"

2021 Winston & Strawn LLF