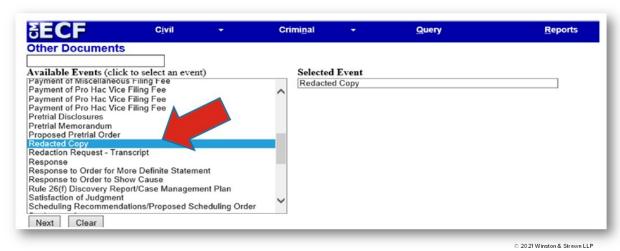

# Second Step: Filing Redacted Copy of Sealed Document/Motion (within 7 days)

Select "Redacted Copy"