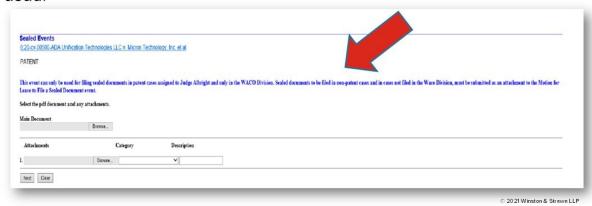

### First Step: Filing Sealed Motion or Document

- A new message will remind filers that this event is only to be used in Judge Albright's Waco Division patent cases
- Once sealed document is attached, proceed through the filing screens as usual