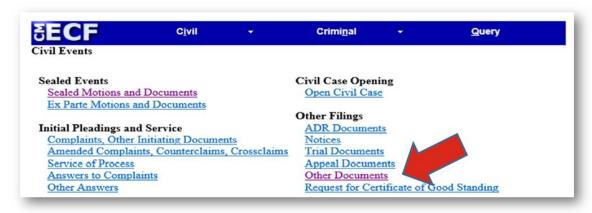

# Second Step: Filing Copy of Sealed Document/Motion (within 7 days)

Select "Other Documents"

© 2021 Winston & Strawn LLP