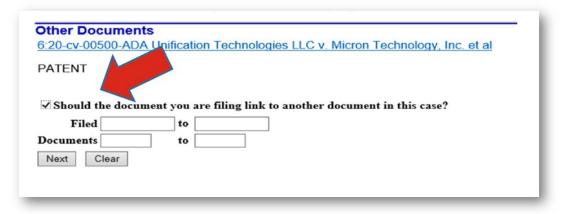

# Second Step: Filing Redacted Copy of Sealed Document/Motion (within 7 days)

Check box to prompt linkage to sealed filing

© 2021 Winston & Strawn LLF

1 Min Read

**Related Locations** 

Los Angeles San Francisco Silicon Valley