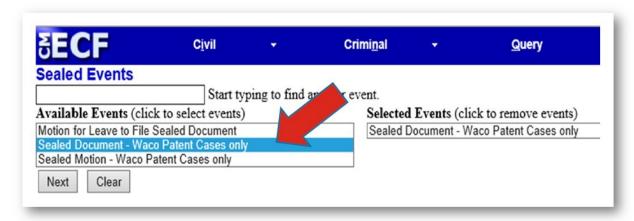

## First Step: Filing Sealed Motion or Document

Select the applicable event (document or motion)

© 2021 Winston & Strawn LLP