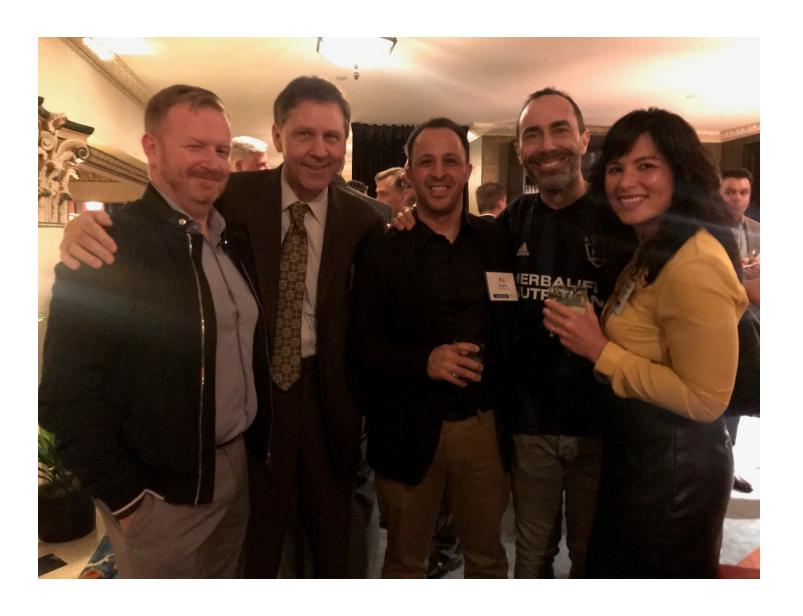

## **NOVEMBER 13, 2019**

Current and former Winston attorneys enjoyed reconnecting at the firm's 4<sup>th</sup> Annual Los Angeles Office Alumni Reunion held on November 13 at the NoMad Hotel.

This event drew 50 attendees for great food and cool cocktails inspired by the venue's mix of 1920s landmark and contemporary California design. Office Managing Partner Eva Davis and other Los Angeles firm members enjoyed lively conversations with old friends and former colleagues during this anticipated gathering.