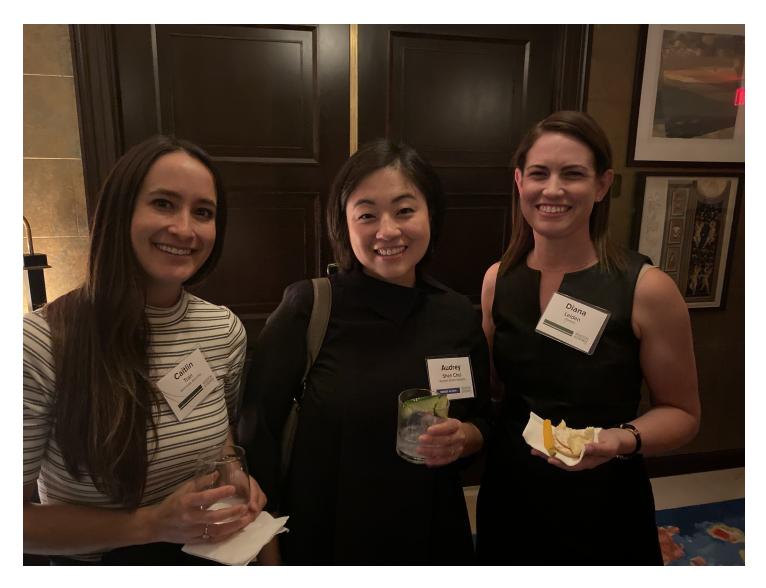

## **NOVEMBER 13, 2019**

Current and former Winston attorneys enjoyed reconnecting at the firm's 4<sup>th</sup> Annual Los Angeles Office Alumni Reunion held on November 13 at the NoMad Hotel.

This event drew 50 attendees for great food and cool cocktails inspired by the venue's mix of 1920s landmark and contemporary California design. Office Managing Partner Eva Davis and other Los Angeles firm members enjoyed lively conversations with old friends and former colleagues during this anticipated gathering.