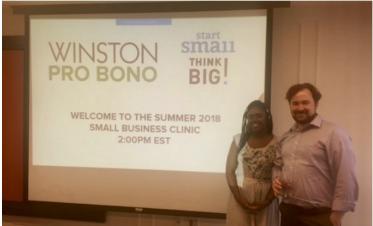

#### **BLOG**

JULY 2, 2018

A Winston & Strawn private equity team hosted a successful small business clinic in the New York office with <u>Start Small Think Big</u> (SSTB). Volunteer lawyers assisted low income entrepreneurs in pursuing their respective business goals by providing counsel on choice of entity considerations. Clients from the small business clinic included hopeful chocolatiers, graphic designers, and a neighborhood pesticide service, to name just a few.