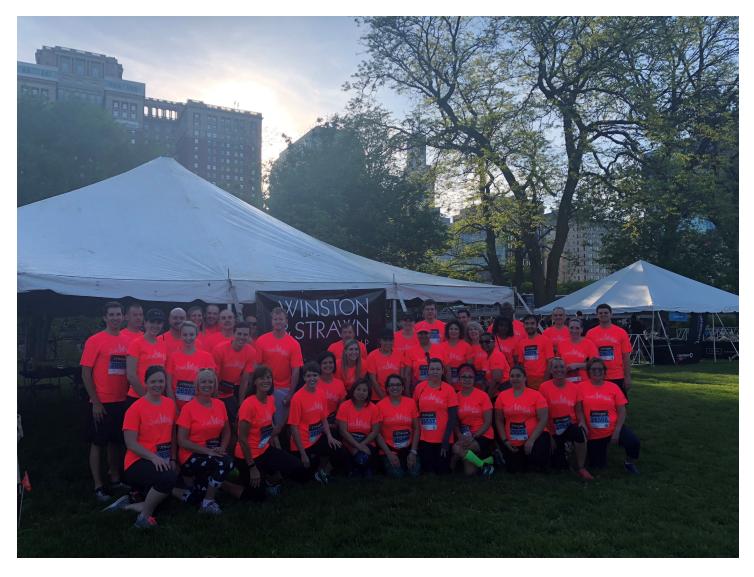

## **BLOG**

MAY 25, 2018

Winston & Strawn was among the 690 companies that participated in the 37th running of the J.P. Morgan Corporate Challenge® 5K in Chicago's Grant Park on May 24. Over 50 of our attorneys and staff finished this year's race.

Congratulations to all of the firm's participants, who enjoyed barbecue and beverages after the race.

In celebration of the Corporate Challenge in Chicago, J.P. Morgan made a donation to Chicago Cares. Winston firm members, clients, and alumni were among the 5,000 volunteers participating in the <u>25th Annual Chicago Cares</u> <u>Serve-A-Thon</u> in June.