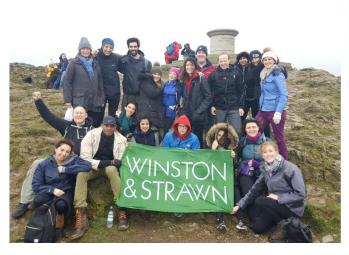

**BLOG** 

MARCH 14, 2017

Last month, Winston's <u>London office</u> travelled to the Malvern Hills for their 2nd Annual Weekend Away. The Malvern Hills divide the UK counties of Herefordshire and Worcestershire and run for around eight miles in between Great Malvern and the village of Colwall.

Over the weekend, attorneys and staff participated in several team building activities, including walking to the highest point on the Hills—the Worcester Beacon (425m)—and enjoying beautiful views over the Severn Valley and the Cotswolds. Following the walk, members relaxed with a yoga class and concluded the evening with a group dinner.