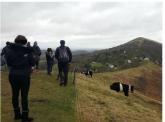

Over the weekend, attorneys and staff participated in several team building activities, including walking to the highest point on the Hills—the Worcester Beacon (425m)—and enjoying beautiful views over the Severn Valley and the Cotswolds. Following the walk, members relaxed with a yoga class and concluded the evening with a group dinner.