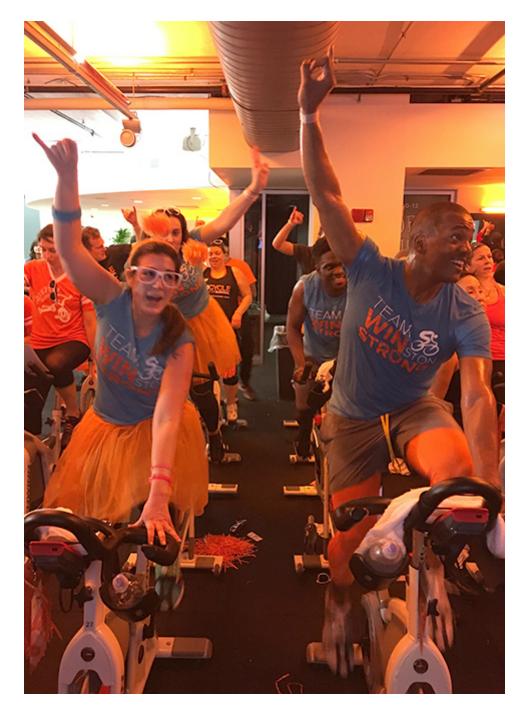

We are proud to be the top Chicago law firm fundraiser for this great cause.

A Winston Cycle for Survival four-bike team: Megan Sullivan and Tim Kincaid (front row); Beata Kosydar and Fuad Akinbiyi (second row).